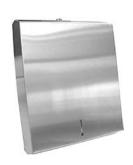

# WA-PTD

#### **WA-PTD**

- 304 grade satin stainless steel
- Key lockable
- Concealed fixings
- 372mmH x 288mmW x 100mmD
- · Typical mounting height 1350mm