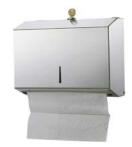

## WA-PTDS

### **WA-PTDS**

- 304 grade satin stainless steel
- Key lockable
- Concealed fixings
- 204mmH x 282mmW x 104mmD
- Typical mounting height 1350mm