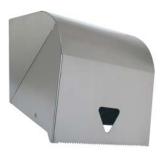

#### WA-PTDR

Details accurate at time of print. Whilst all care has been taken in compiling this information, designs & dimensions shown are indicative only and should not be relied upon without prior approval.

#### **WA-PTDR**

- · 304 grade satin stainless steel
- Suits 80m-150m rolls
- Concealed fixings
- 284mmH x 222mmW x 180mmD
- Typical mounting height 1350mm